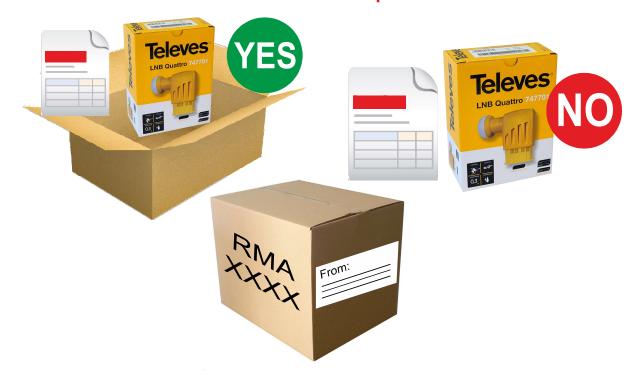

If the return is using the withdrawal form, you will have to wait to receive a confirmation by email.

- Any written or printed sheet with the order number and your personal data will be valid or, if you prefer, you can include a copy of the order confirmation email or sales invoice.
- Place the product and the previous sheet in a larger box and write your return address (contact details) and the RMA number outside. Never send the product directly without protection. Our shipping address is:

Orbita Digital - Calle Francisco Grande Covián, 3 bajo 33011 Oviedo - Asturias - Spain - Tel. 985 28 82 82