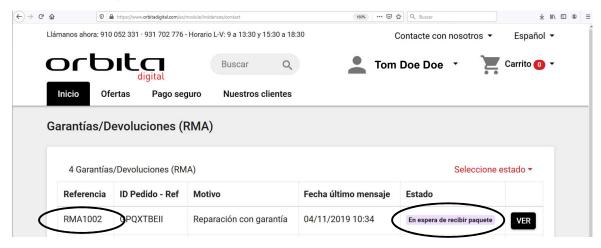

## How to ship the products Returns or Repairs

If the return / repair process is carried out from our website, you will have to wait for the status to change to "Waiting to receive the package" from your history, in order to make the shipment, remember to write down your RMA number that you will need later.